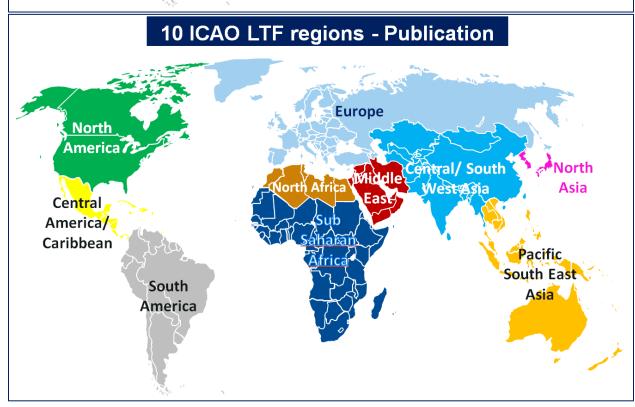

# APPENDIX C ICAO LTF REGIONS USED FOR ANALYSIS AND FOR PUBLICATION PASSENGER TRAFFIC

### **Analysis:**

The differences between the LTF RG for analysis and the LTF RG for publication are the RG including China:

- For 5 LTF RG for Publication, each is an aggregation of 2 LTF RG for analysis
- 3 particular LTF RG for Publication are the same as the LTF RG for analysis but renamed for publication