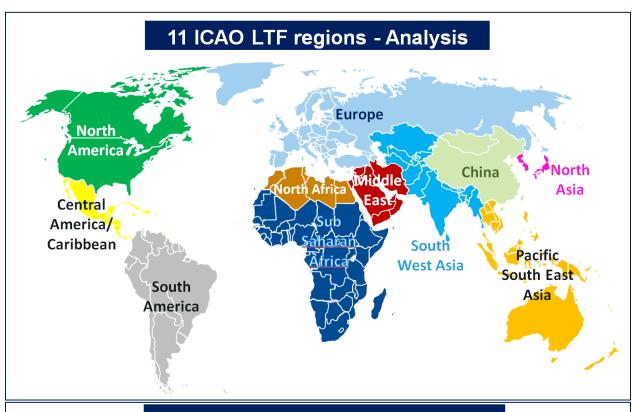

# APPENDIX C ICAO LTF REGIONS USED FOR ANALYSIS AND FOR PUBLICATION PASSENGER TRAFFIC

### **Analysis:**

The differences between the LTF RG for analysis and the LTF RG for publication are the RG including China:

- For 5 LTF RG for Publication, each is an aggregation of 2 LTF RG for analysis
- 3 particular LTF RG for Publication are the same as the LTF RG for analysis but renamed for publication